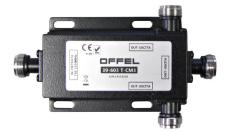

## Indoor splitter

for mobile signals

art. 39-603 T-CM3

Ideal for the distribution of the mobile signals.

It allows you to connect four antennas to the amplifier installed inside the room, dividing the signal so that all the outputs have the same attenuation from one another.

It is an indoor product, realized in die-casting housing with female N connectors.

Provided with a directional passage of current on each the outputs.

## Characteristics

- Three outputs with the same attenuation from one another
- Female N type connector

| Code                         |     | 39-603        |
|------------------------------|-----|---------------|
| Item                         |     | Т-СМЗ         |
| No. outputs                  |     | 3             |
| Frequencies range            | MHz | 750 ÷ 2300    |
| Output attenuation           | dB  | 6             |
| Connectors                   |     | Female N type |
| Impedance                    | Ω   | 50            |
| Dimensions (LxWxH)           | mm  | 130x80x32     |
| Weight                       | Kg  | 0,22          |
| Packaging dimensions (LxWxH) | mm  | 160x125x35    |
| Packaging weight             | Kg  | 0,25          |