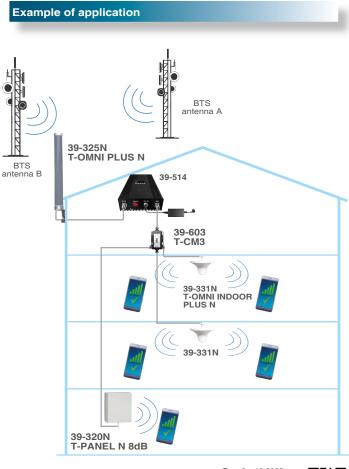

## Indoor splitter

for mobile signals

art. 39-603 T-CM3

Ideal for the distribution of the mobile signals.

It allows you to connect four antennas to the amplifier installed inside the room, dividing the signal so that all the outputs have the same attenuation from one another.