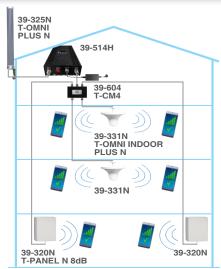

000 m<sup>2</sup>.

\* The coverage area is an indicative data that changes according to various factors and is different in each system.

Offel s.r.l.

In order to obtain the maximum output power of the amplifier (+20 dBm = 127 dB $\mu$ V), the input signal to the amplifier must be at least -50 dBm  $(57 \text{ dB}\mu\text{V}).$ 

#### **Characteristics**

- Max gain 70 dB with Automatic Gain Adjustment (AGC)
- Detection functions for self-oscillation and overpower
- LED indicators for status, power, alarms
- Compliant to: 2014/53/UE/RED; 2011/65/UE (RoHS) EN 301 489-50 V2.2.1; EN 301 489-1 V2.2.1; EN 301 908-11 V11.1.2; EN 301 908-11 V11.1.1; EN 301 908-15 V11.1.2; EN 303 609 V12.5.1;
- EN 60950-1:2006+A11:2009+A1:2010+A12: 2011+A2:2013; EN 50385:2017

#### **Example of application**





Rev. 0 10.2022