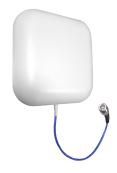

## art. 39-320N **T-PANEL N 8dB**

Directional panel antenna ideal for receiving and spread the mobile signals from/to an exact direction.

Located outside the building, it should be oriented towards the BTS antenna and used to receive the signal.

Located inside the building it is used to spread the external signal in narrow and long rooms (eg. corridors, tunnels, etc.).

Equipped with a 30 cm cable with a female N type connector.

It has to be installed on the wall using the special supports supplied.

#### **Characteristics**

- For mobile signals
- Coverage area: 300 m<sup>2</sup>

| Code                         |          | 39-320N                           |
|------------------------------|----------|-----------------------------------|
| Item                         |          | T-PANEL N 8dB                     |
| Type of antenna              |          | directional, panel shape          |
| Frequencies                  | MHz      | 690÷960<br>1710÷2700<br>3400÷4000 |
| Gain                         | dBi ±0,5 | 5,5 - 8,5                         |
| Front to Back ratio          | dB       | >15 max                           |
| Beamwidth -3 dB H            | ٥        | 80/55                             |
| Beamwidth -3 dB V            | ٥        | 73/60                             |
| VSWR                         | dB       | <1,8                              |
| Max power consumption        | W        | 50                                |
| Impedance                    | Ω        | 50                                |
| Color                        |          | white                             |
| Cable length                 | cm       | 30                                |
| Cable connectors             |          | Female N type                     |
| Polarization                 |          | vertical                          |
| Wall fixing accessory        |          | included                          |
| Dimensions (LxWxH)           | mm       | 200x62x180                        |
| Weight                       | Kg       | 0,387                             |
| Packaging dimensions (LxWxH) | mm       | 170x60x220                        |
| Packaging weight             | Kg       | 0,561                             |
| Operating temperature        | mm       | -55 ÷ +60                         |
| Relative humidity range      | %        | 5 ÷ 95                            |