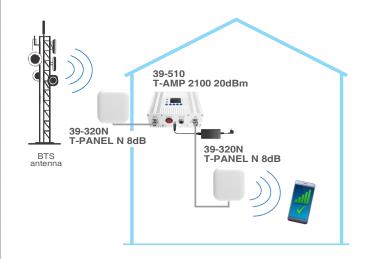

|
| Cable connectors             |          | Female N type                     |
| Polarization                 |          | vertical                          |
| Wall fixing accessory        |          | included                          |
| Dimensions (LxWxH)           | mm       | 200x62x180                        |
| Weight                       | Kg       | 0,387                             |
| Packaging dimensions (LxWxH) | mm       | 170x60x220                        |
| Packaging weight             | Kg       | 0,561                             |
| Operating temperature        | mm       | -55 ÷ +60                         |
| Relative humidity range      | %        | 5 ÷ 95                            |

- 30 cm cable
- · Female N type connector

#### **Example of application**



Rev. 4 12.2024