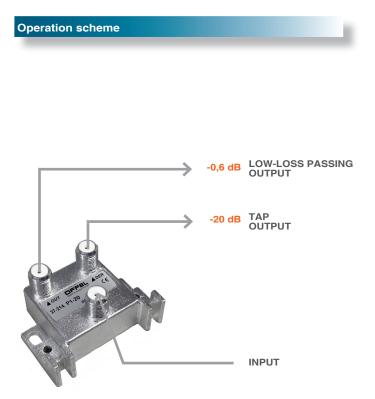

## Data sheet

SAT

9

INDOOR

Indoor tap FUSION series

art. 27-214 P1-20

Ideal for the distribution of the TV-SAT signals in the 5÷2150 MHz frequency range.

It has an input, a through-low loss output and one tap output.

 One through-low loss output and one tap output

Rev. 2 11.2018