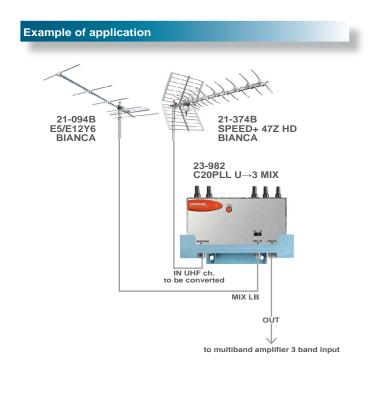

## Outdoor PLL converter

C20 series

art. 23-982 C20PLL U→3 MIX

In addition to the conversion, this product amplifies the signal available at the same time.

Adjustable gain thanks to a coaxial attenuator (0÷20 dB).

Realized into shielded housing with F connectors.

The MIX input is a broadband input (40÷862 MHz) and it is equipped with a switch to enable remote power supply. The signals received on the MIX input are not amplified.