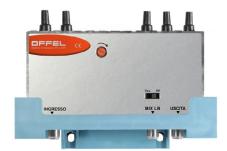

## Outdoor PLL converter

C20 series

art. 23-982 C20PLL U→3 MIX

In addition to the conversion, this product amplifies the signal available at the same time.

Adjustable gain thanks to a coaxial attenuator (0÷20 dB).

Realized into shielded housing with F connectors.

The MIX input is a broadband input (40÷862 MHz) and it is equipped with a switch to enable remote power supply. The signals received on the MIX input are not amplified.

## **Characteristics**

• Shielded housing with screw F-type connectors

· The channel input is amplified

| Code                         | 23-982         |                      |
|------------------------------|----------------|----------------------|
| Item                         | C20PLL U→3 MIX |                      |
| No. of amplified inputs      | 1              |                      |
| No. of passive inputs        | 1              |                      |
| Input channel band           |                | UHF                  |
| Output channel band          |                | 3                    |
| Max output level             | dΒμV           | 95                   |
| Gain adjustment              | dB             | 0÷20                 |
| Converted channel gain       | dB ±2          | 20                   |
| MIX LB input insertion loss  | dB ±2          | < 4                  |
| Noise figure                 | dB             | 12                   |
| Absorbed current             | mA             | 90                   |
| Power supply                 | Vdc            | 12÷15                |
| Dimensions (LxWxH)           | mm             | 142x60x130           |
| Packaging dimensions (LxWxH) | mm             | 145x140x60           |
| Packaging weight             | Kg             | 0,49                 |
| Fit temperature              | °C             | -10 ÷ +55            |
| Compliant to                 |                | EN 55083-2, EN 60065 |