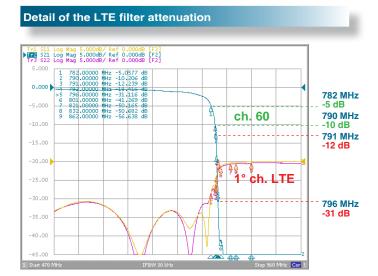

## **Characteristics**

Shielded housing with F connectors

· Easy and fast installation

| Code                                       |    | 22-262               |
|--------------------------------------------|----|----------------------|
| Item                                       |    | FSP PRO LTE          |
| Insertion loss<br>ch. E02÷E59              | dB | < 2/5                |
| Insertion loss ch. E60                     | dB | < 11                 |
| Selectivity at 791 MHz                     | dB | 13                   |
| Selectivity at 793 MHz                     | dB | 20                   |
| Selectivity on LTE (Downlink) 793/821 MHz  | dB | 20/40                |
| Selectivity on LTE (Uplink)<br>832/862 MHz | dB | > 40                 |
| Input F connettor                          |    | screw F-type         |
| Output F connettor                         |    | screw F-type         |
| Model for                                  |    | outdoor              |
| Dimensions (LxWxH)                         | mm | 77x50x85             |
| Packaging dimensions (LxWxH)               | mm | 100x90x54            |
| Packaging weight                           | Kg | 0,13                 |
| Fit temperature                            | °C | -10 ÷ +55            |
| Compliant to                               |    | EN 55083-2, EN 60065 |