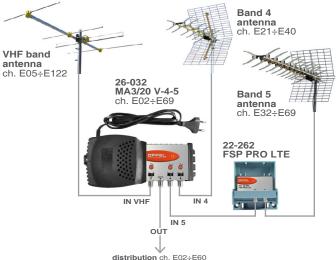

## art. 22-262 **FSP PRO LTE**

"In line" filter that allows the passage of TV channels E02÷E60, mitigating frequencies above 790 MHz (Ch. E61÷E69), allocated to mobile services with the LTE standard, known as 4G.

Realized in shielded housing with screw F-type connectors. The filter allows the remote power supply pass through.