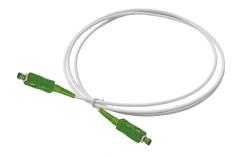

## Fibre optic patch cords

FO-C SC/APC series

art. 19-086SC FO-C SC/APC mt.25

Single-mode fibre optic patch cords with SC/APC connectors, realized with LSZH sheath (Low Smoke Zero Halogen).

Thanks to their reduced thickness and the dielectric material of which they are composed, which makes them immune to electromagnetic interference, fibre optics can be inserted in electrical cables ducts.

Also, in a distribution network, they don't require equipotential grounding.

They assure a very low attenuation and a high transmission bandwidth.

| Code                           |       | 19-086SC          |
|--------------------------------|-------|-------------------|
| Item                           |       | FO-C SC/APC mt.25 |
| Length                         | m     | 25                |
| Ø patch cord                   | mm    | 2,8               |
| Medium attenuation             | dB/Km | 0,3               |
| Type of connectors             |       | SC/APC            |
| Ø connectors                   | mm    | 10                |
| Type of fibre optic for wiring |       | single mode 9/125 |
| Packaging dimensions (LxWxH)   | mm    | 190x190x30        |
| Packaging weight (LxWxH)       | Kg    | 0,35              |