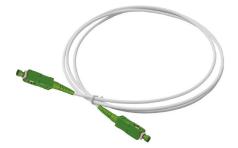

## Fibre optic patch cords FO-C SC/APC series

art. 19-083SC FO-C SC/APC mt.10

Single-mode fibre optic patch cords with SC/APC connectors, realized with LSZH sheath (Low Smoke Zero Halogen).

Thanks to their reduced thickness and the dielectric material of which they are composed, which makes them immune to electromagnetic interference, fibre optics can be inserted in electrical cables ducts.

Also, in a distribution network, they don't require equipotential grounding.

They assure a very low attenuation and a high transmission bandwidth.

| Code                           |       | 19-083SC          |
|--------------------------------|-------|-------------------|
| Code<br>Item                   |       | FO-C SC/APC mt.10 |
| Length                         |       | 10                |
|                                | m     |                   |
| Ø patch cord                   | mm    | 2,8               |
| Medium attenuation             | dB/Km | 0,3               |
| Type of connectors             |       | SC/APC            |
| Ø connectors                   | mm    | 10                |
| Type of fibre optic for wiring |       | single mode 9/125 |
| Packaging dimensions (LxWxH)   | mm    | 190x170x20        |
| Packaging weight (LxWxH)       | Kg    | 0,15              |