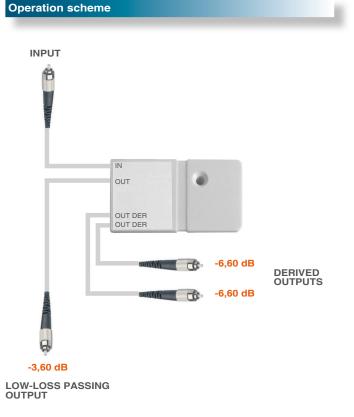

## **Characteristics**

Patch cords with FC/PC connectors.

One through-low loss output and two derived outputs

| Code                           |    | 19-065            |
|--------------------------------|----|-------------------|
| Item                           |    | FO-P2 50/25 FC/PC |
| No. outputs                    |    | 2                 |
| Wavelength                     | nm | 1310/1150         |
| Splitter Ratio                 | %  | 50/25/25          |
| Throughpass loss               | dB | 3,60              |
| Tap loss                       | dB | 6,60              |
| Patch cord length              | mm | 300               |
| Type of connectors             |    | FC/PC             |
| Ø connectors                   | mm | 10                |
| Type of fibre optic for wiring |    | single mode 9/125 |
| Dimensions (LxWxH)             | mm | 75x17x45          |
| Packaging dimensions (LxWxH)   | mm | 270x225x25        |
| Packaging weight (LxWxH)       | Kg | 0,12              |