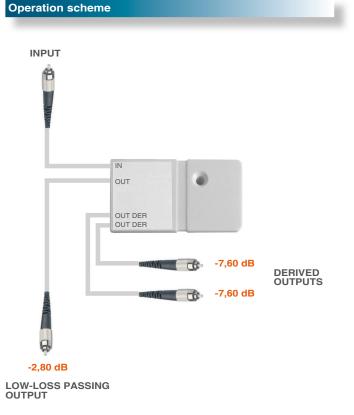

## Indoor fibre optic taps

FO-... FC/PC series

art. 19-064 FO-P2 60/20 FC/PC

Ideal for the distribution of optical signals

It has an input, a through-low loss output and two derived outputs.

Realized in plastic case with patch cords 30 cm with male FC/PC connectors.

## **Characteristics**

Patch cords with FC/PC connectors.

One through-low loss output and two derived outputs

| Code                           |    | 19-064            |
|--------------------------------|----|-------------------|
| Item                           |    | FO-P2 60/20 FC/PC |
| No. outputs                    |    | 2                 |
| Wavelength                     | nm | 1310/1150         |
| Splitter Ratio                 | %  | 60/20/20          |
| Throughpass loss               | dB | 2,80              |
| Tap loss                       | dB | 7,60              |
| Patch cord length              | mm | 300               |
| Type of connectors             |    | FC/PC             |
| Ø connectors                   | mm | 10                |
| Type of fibre optic for wiring |    | single mode 9/125 |
| Dimensions (LxWxH)             | mm | 75x17x45          |
| Packaging dimensions (LxWxH)   | mm | 270x225x25        |
| Packaging weight (LxWxH)       | Kg | 0,12              |