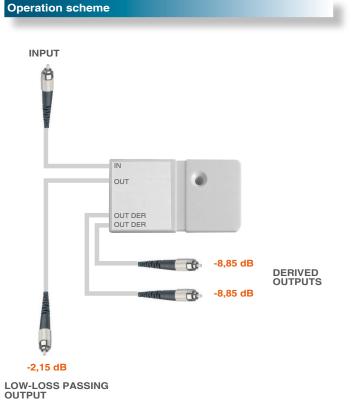

## Indoor fibre optic taps

FO-... FC/PC series

art. 19-063 FO-P2 70/15 FC/PC

Ideal for the distribution of optical signals

It has an input, a through-low loss output and two derived outputs.

Realized in plastic case with patch cords 30 cm with male FC/PC connectors.

## **Characteristics**

Patch cords with FC/PC connectors.

One through-low loss output and two derived outputs

| Code                           |    | 19-063            |
|--------------------------------|----|-------------------|
| Item                           |    | FO-P2 70/15 FC/PC |
| No. outputs                    |    | 2                 |
| Wavelength                     | nm | 1310/1150         |
| Splitter Ratio                 | %  | 70/15/15          |
| Throughpass loss               | dB | 2,15              |
| Tap loss                       | dB | 8,85              |
| Patch cord length              | mm | 300               |
| Type of connectors             |    | FC/PC             |
| Ø connectors                   | mm | 10                |
| Type of fibre optic for wiring |    | single mode 9/125 |
| Dimensions (LxWxH)             | mm | 75x17x45          |
| Packaging dimensions (LxWxH)   | mm | 270x225x25        |
| Packaging weight (LxWxH)       | Kg | 0,12              |