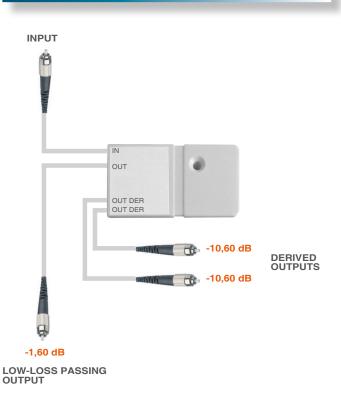

## **Operation scheme**

## Characteristics

- Patch cords with FC/PC connectors.
- One through-low loss output and two derived outputs

| Code                           |    | 19-062            |
|--------------------------------|----|-------------------|
| ltem                           |    | FO-P2 80/10 FC/PC |
| No. outputs                    |    | 2                 |
| Wavelength                     | nm | 1310/1150         |
| Splitter Ratio                 | %  | 80/10/10          |
| Throughpass loss               | dB | 1,60              |
| Tap loss                       | dB | 10,60             |
| Patch cord length              | mm | 300               |
| Type of connectors             |    | FC/PC             |
| Ø connectors                   | mm | 10                |
| Type of fibre optic for wiring |    | single mode 9/125 |
| Dimensions (LxWxH)             | mm | 75x17x45          |
| Packaging dimensions (LxWxH)   | mm | 270x225x25        |
| Packaging weight (LxWxH)       | Kg | 0,12              |