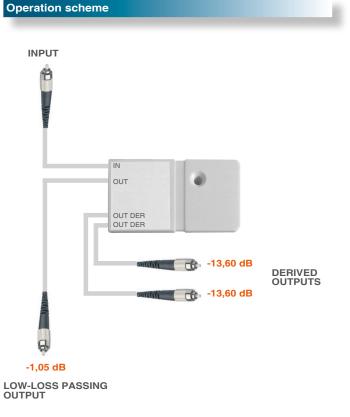

## Indoor fibre optic taps

FO-... FC/PC series

art. 19-061 FO-P2 90/5 FC/PC

Ideal for the distribution of optical signals

It has an input, a through-low loss output and two derived outputs.

Realized in plastic case with patch cords 30 cm with male FC/PC connectors.

## **Characteristics**

Patch cords with FC/PC connectors.

One through-low loss output and two derived outputs

| Code                           |    | 19-061            |
|--------------------------------|----|-------------------|
| Item                           |    | FO-P2 90/5 FC/PC  |
| No. outputs                    |    | 2                 |
| Wavelength                     | nm | 1310/1150         |
| Splitter Ratio                 | %  | 90/5/5            |
| Throughpass loss               | dB | 1,05              |
| Tap loss                       | dB | 13,60             |
| Patch cord length              | mm | 300               |
| Type of connectors             |    | FC/PC             |
| Ø connectors                   | mm | 10                |
| Type of fibre optic for wiring |    | single mode 9/125 |
| Dimensions (LxWxH)             | mm | 75x17x45          |
| Packaging dimensions (LxWxH)   | mm | 270x225x25        |
| Packaging weight (LxWxH)       | Kg | 0,12              |