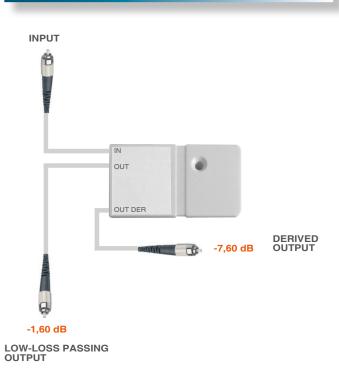

## **Operation scheme**

| Code                           | 19-053 |                   |
|--------------------------------|--------|-------------------|
| Item                           |        | FO-P1 80/20 FC/PC |
| No. outputs                    |        | 1                 |
| Wavelength                     | nm     | 1310/1150         |
| Splitter Ratio                 | %      | 80/20             |
| Throughpass loss               | dB     | 1,60              |
| Tap loss                       | dB     | 7,60              |
| Patch cord length              | mm     | 300               |
| Type of connectors             |        | FC/PC             |
| Ø connectors                   | mm     | 10                |
| Type of fibre optic for wiring |        | single mode 9/125 |
| Dimensions (LxWxH)             | mm     | 75x17x45          |
| Packaging dimensions (LxWxH)   | mm     | 270x225x25        |
| Packaging weight (LxWxH)       | Kg     | 0,11              |