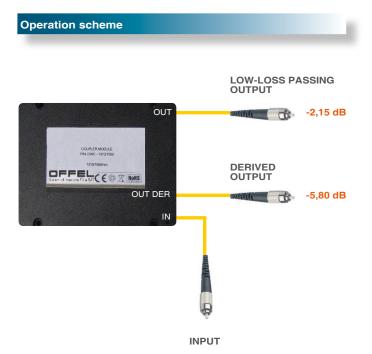

## art. 19-033N FO-P1 70/30N FC/PC

Ideal for the distribution of optical signals

It has an input, a through-low loss output and one derived output.

Realized in plastic case with patch cords 50 cm with male FC/PC connectors.

## **Characteristics**

Patch cords with FC/PC connectors.

One through-low loss output and one derived output

| Code                           |    | 19-033N            |
|--------------------------------|----|--------------------|
| Item                           |    | FO-P1 70/30N FC/PC |
| No. outputs                    |    | 1                  |
| Wavelength                     | nm | 1310/1150          |
| Splitter Ratio                 | %  | 70/30              |
| Throughpass loss               | dB | 2,15               |
| Tap loss                       | dB | 5,80               |
| Patch cord length              | mm | 500                |
| Type of connectors             |    | FC/PC              |
| Ø connectors                   | mm | 10                 |
| Type of fibre optic for wiring |    | single mode 9/125  |
| Dimensions (LxWxH)             | mm | 120x80x10          |
| Packaging dimensions (LxWxH)   | mm | 270x225x25         |
| Packaging weight (LxWxH)       | Kg | 0,17               |