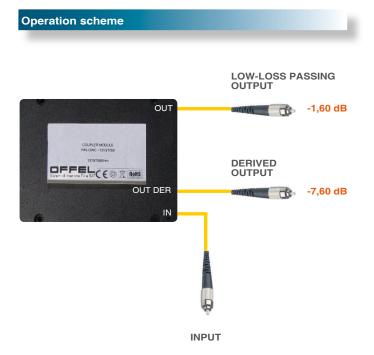

## art. 19-032N FO-P1 80/20N FC/PC

Ideal for the distribution of optical signals

It has an input, a through-low loss output and one derived output.

Realized in plastic case with patch cords 50 cm with male FC/PC connectors.

## **Characteristics**

Patch cords with FC/PC connectors.

One through-low loss output and one derived output

| Code                           |    | 19-032N            |
|--------------------------------|----|--------------------|
| Item                           |    | FO-P1 80/20N FC/PC |
| No. outputs                    |    | 1                  |
| Wavelength                     | nm | 1310/1150          |
| Splitter Ratio                 | %  | 80/20              |
| Throughpass loss               | dB | 1,60               |
| Tap loss                       | dB | 7,60               |
| Patch cord length              | mm | 500                |
| Type of connectors             |    | FC/PC              |
| Ø connectors                   | mm | 10                 |
| Type of fibre optic for wiring |    | single mode 9/125  |
| Dimensions (LxWxH)             | mm | 120x80x10          |
| Packaging dimensions (LxWxH)   | mm | 270x225x25         |
| Packaging weight (LxWxH)       | Kg | 0,17               |