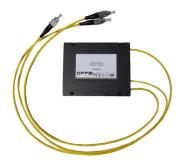

## art. 19-032N FO-P1 80/20N FC/PC

Ideal for the distribution of optical signals

It has an input, a through-low loss output and one derived output.

Realized in plastic case with patch cords 50 cm with male FC/PC connectors.