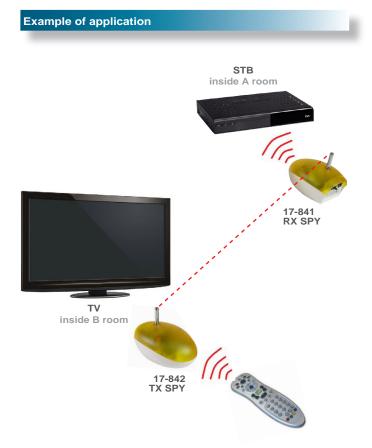

## art. 17-842 TX SPY

Radio frequency transmitter, that has to be used with a receiver of the same kind, that allows remote control of all devices (SAT receivers, DVD players, Hi-Fi systems, etc.) which use the infrared remote control with 36 KHz IR protocol, transmitting by air remote control signals at 433,92 MHz.

Equipped with power supply unit as standard.

Alternatively, it can be powered by 2 x 1,5V AAA batteries (also rechargeable type). For this reason, the transmitter employs a low power consumption technology to increase the batteries lifetime. Equipped with interchangeable coloured covers as standard.