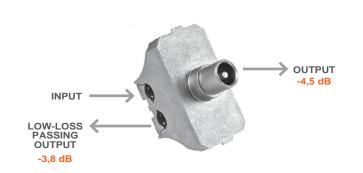

· Cable entry from the side

**Operation scheme** 

Rev. 1 09.2016

EN 60065, EN 60728-11

## **Characteristics**

- Realized in die-casting housing
- IEC 9,5 male output connector

| Item                   |       | OP4/2                      |
|------------------------|-------|----------------------------|
| Frequencies range      | MHz   | 5÷2150                     |
| Tap loss TV            | dB ±1 | 4,5                        |
| Tap loss SAT           | dB ±1 | 4,5                        |
| Tap loss Ch.R          | dB ±1 | 4,5                        |
| Throughpass loss TV    | dB ±1 | 3,8                        |
| Throughpass loss SAT   | dB ±1 | 4,8                        |
| Throughpass loss Ch. R | dB ±1 | 3                          |
| Inversed loss TV       | dB ±1 | >20                        |
| Inversed loss SAT      | dB ±1 | >15                        |
| Inversed loss Ch. R    | dB ±1 | >8                         |
| Return loss Ch. R      | dB    | >18                        |
| Passage of current     |       | yes                        |
| Cable entry            |       | from the side              |
| Output connector       |       | IEC 9,5                    |
| Dimensions (LxWxH)     | mm    | 22x38x42                   |
| Fit temperature        | °C    | -10 ÷ +55                  |
| Compliant to           |       | EN 55083-2,<br>EN 50083-4, |