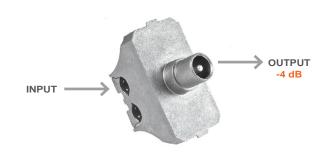

|
| Output connector   |       | IEC 9,5                                             |
| Dimensions (LxWxH) | mm    | 22x38x42                                            |
| Fit temperature    | °C    | -10 ÷ +55                                           |
| Compliant to       |       | EN 55083-2,<br>EN 50083-4,<br>EN 60065, EN 60728-11 |

| Technical data refer to | a temperature | of 25 °C |
|-------------------------|---------------|----------|

| Packaging                    |     |            |
|------------------------------|-----|------------|
| Package                      |     | multi-pack |
| Quantity                     | pcs | 10         |
| Packaging dimensions (LxWxH) | mm  | 130x89x42  |
| Packaging weight             | Kg  | 0,45       |

## Operation scheme