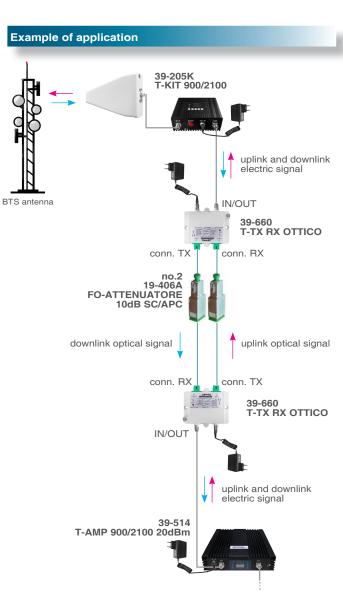

## art. 39-660 T-TX RX OTTICO

Device ideal for transmitting the telephone signal in uplink and downlink, using two separate fiber optic cables.

Equipped with four connectors:

- no.1 SC/APC optical input connector (RX), on which the signal transformed from electrical to optical is received;
- no.1 SC/APC optical output connector (RX), on which the signal transformed from optical to electrical is received;
- no.1 input/output screw F-type connector for the passage of the uplink and dowlink signals from optical to electrical;
- no.1 screw F-type connector, for the connection of the power supply unit.