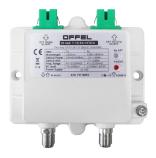

## art. 39-660 T-TX RX OTTICO

Device ideal for transmitting the telephone signal in uplink and downlink, using two separate fiber optic cables.

Equipped with four connectors:

- no.1 SC/APC optical input connector (RX), on which the signal transformed from electrical to optical is received;
- no.1 SC/APC optical output connector (RX), on which the signal transformed from optical to electrical is received;
- no.1 input/output screw F-type connector for the passage of the uplink and dowlink signals from optical to electrical;
- no.1 screw F-type connector, for the connection of the power supply unit.

Automatic gain adjustment (AGC).

20V 1,5A power supply unit is included.

| Code                         |      | 39-660             |
|------------------------------|------|--------------------|
| Item                         |      | T-TX RX OTTICO     |
| Frequencies range            | MHz  | 47 ÷ 2150          |
| TX wavelength                | nm   | 1310               |
| RX wavelength                | nm   | 1260 ÷ 1660        |
| Impedance                    | Ω    | 75                 |
| TX output level              | dBm  | 10 (or 10 mW)      |
| RX output level              | dBm  | -15 min. ; +3      |
| Optocal AGC range            | dBm  | -7 ; +2            |
| TX RF level                  | dBµV | 75 ± 10            |
| RX RF level                  | dBµV | ≥75 @AGC           |
| Dimensions (LxWxH)           | mm   | 98x100x28          |
| Packaging dimensions (LxWxH) | mm   | 195x105x50         |
| Packaging weight             | Kg   | 0,390              |
| POWER SUPPLY UNIT (included) |      |                    |
| Power supply                 | Vdc  | 12                 |
| Max delivered current        | А    | 1,5                |
| AC main tension              |      | 100-240 V~ 50/60Hz |
| Isolation class              |      | II                 |
| Connector                    |      | male F type        |