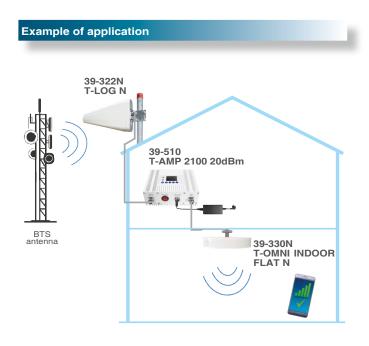

## art. 39-330N T-OMNI INDOOR FLAT N

Omnidirectional antenna for false ceiling ideal for receiving and spreading the mobile signal at 360°.

It is used inside the building to diffuse the external signal in all directions and therefore it must be installed in the center of the room.

Equipped with a 30 cm cable with a female N type connector.

It has to be installed on the ceiling, using the special integrated fixing support.

It is used in combination with a signal amplifier.

In optimal conditions, an indoor antenna spreads the amplified signal in a room up to 300 square meters wide. Knowing the square footage and the number of floors in the building it is possible to establish the number of indoor antennas to be installed. In general, at least one antenna is required for each floor.