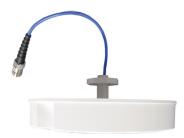

## art. 39-330N T-OMNI INDOOR FLAT N

Omnidirectional antenna for false ceiling ideal for receiving and spreading the mobile signal at 360°.

It is used inside the building to diffuse the external signal in all directions and therefore it must be installed in the center of the room.

Equipped with a 30 cm cable with a female N type connector.

It has to be installed on the ceiling, using the special integrated fixing support.

It is used in combination with a signal amplifier.

In optimal conditions, an indoor antenna spreads the amplified signal in a room up to 300 square meters wide. Knowing the square footage and the number of floors in the building it is possible to establish the number of indoor antennas to be installed. In general, at least one antenna is required for each floor.