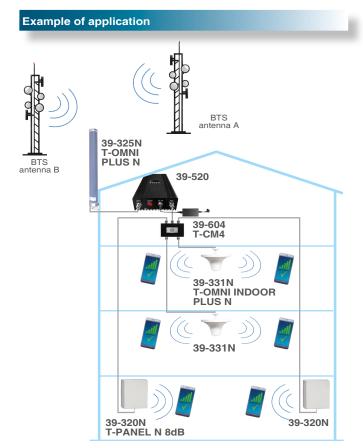

## art. 39-325N T-OMNI PLUS N

Omnidirectional tubular antenna ideal for receiving and spreading the mobile signal at 360°.

Installed outside the building, it is used to receive the signal from the BTS antennas.

As it has an high gain, it is used in large systems.

Equipped with a female N type connector.

Mast clamp included.

It is used in combination with a signal amplifier.