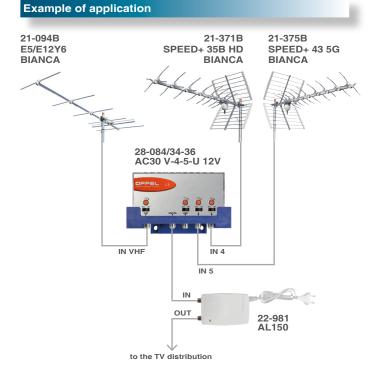

Outdoor multiband amplifier 12V broadband inputs AC series

art. 28-084/34-36 AC30 V-4-5-U 12V

Outdoor multiband amplifier with broadband inputs, indicated for medium size TV systems.

This amplifier is designed to optimize the amplification of DTT signals in the range E05÷E12+E21÷E48, attenuating the 700 MHz band without preventing the proper functioning of the channel E48.

The two inputs are so distributed:

- 1 VHF band input;
- 1 band 4 input;
- 1 band 5 input;
- 1 UHF band input.

Each input is equipped with a coaxial attenuator (0÷20 dB) as level regulator and a switch to enable remote power supply.