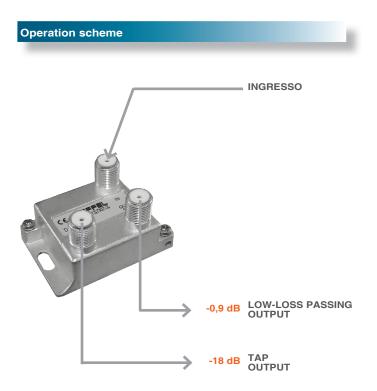

Ideal for the distribution of the TV-SAT signals in the 5÷2400 MHz frequency range.

It has an input, a through-low loss output and one tap output.

It is an indoor product, realized in die-casting housing with screw F-type connectors.

## Characteristics

 Realized in die-casting housing with screw F-type connectors

| Code                   |       | 27-213                                              |
|------------------------|-------|-----------------------------------------------------|
| Item                   |       | P1-16                                               |
| No. derived outputs    |       | 1                                                   |
| Frequencies range      | MHz   | 5÷2400                                              |
| Tap loss TV            | dB ±1 | 18                                                  |
| Tap loss SAT           | dB ±1 | 18                                                  |
| Tap loss Ch. R         | dB ±1 | 18                                                  |
| Throughpass loss TV    | dB    | 0,9                                                 |
| Throughpass loss SAT   | dB    | 1,3                                                 |
| Throughpass loss Ch. R | dB    | 0,7                                                 |
| Inversed loss TV       | dB    | 31                                                  |
| Inversed loss SAT      | dB    | 22                                                  |
| Inversed loss Ch. R    | dB    | 36                                                  |
| Return loss Ch. R      | dB    | 12                                                  |
| Connectors             |       | screw F-type                                        |
| Dimensions (LxWxH)     | mm    | 49x35x29                                            |
| Fit temperature        | °C    | -10 ÷ +55                                           |
| Compliant to           |       | EN 55083-2,<br>EN 50083-4,<br>EN 60065, EN 60728-11 |

 One through-low loss output and one tap output

Rev. 3 06.2024