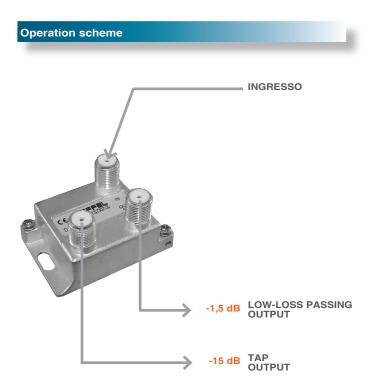

Ideal for the distribution of the TV-SAT signals in the 5÷2400 MHz frequency range.

It has an input, a through-low loss output and one tap output.

It is an indoor product, realized in die-casting housing with screw F-type connectors.

 One through-low loss output and one tap output

Rev. 3 06.2024

## Characteristics

 Realized in die-casting housing with screw F-type connectors

| Code                   |        | 27-212                                              |
|------------------------|--------|-----------------------------------------------------|
| Item                   |        | P1-12                                               |
| No. derived outputs    |        | 1                                                   |
| Frequencies range      | MHz    | 5÷2400                                              |
| Tap loss TV            | dB±1,5 | 15                                                  |
| Tap loss SAT           | dB±1,5 | 15                                                  |
| Tap loss Ch. R         | dB ±1  | 14                                                  |
| Throughpass loss TV    | dB     | 1,5                                                 |
| Throughpass loss SAT   | dB     | 2                                                   |
| Throughpass loss Ch. R | dB     | 1,2                                                 |
| Inversed loss TV       | dB     | 20                                                  |
| Inversed loss SAT      | dB     | 20                                                  |
| Inversed loss Ch. R    | dB     | 20                                                  |
| Return loss Ch. R      | dB     | 12                                                  |
| Connectors             |        | screw F-type                                        |
| Dimensions (LxWxH)     | mm     | 49x35x29                                            |
| Fit temperature        | °C     | -10 ÷ +55                                           |
| Compliant to           |        | EN 55083-2,<br>EN 50083-4,<br>EN 60065, EN 60728-11 |