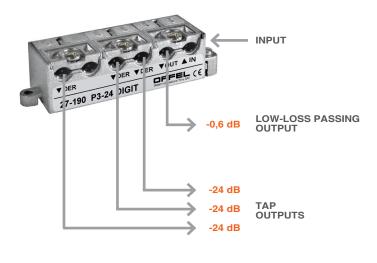

turn loss Ch. R        | dB    | >18                                                 |
| Dimensions (LxWxH)       | mm    | 72x20x18                                            |
| Fit temperature          | °C    | -10 ÷ +55                                           |
| Compliant to             |       | EN 55083-2,<br>EN 50083-4,<br>EN 60065, EN 60728-11 |

Technical data refer to a temperature of 25 °C

| Packaging                    |     |            |
|------------------------------|-----|------------|
| Package                      |     | multi-pack |
| Quantity                     | pcs | 10         |
| Packaging dimensions (LxWxH) | mm  | 130x80x42  |
| Packaging weight             | Kg  | 0,95       |

One through-low loss output and three tap outputs

#### **Operation scheme**