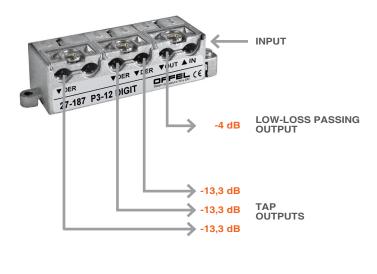

#### **Operation scheme**

## art. 27-187 **P3-12 DIGIT**

Ideal for the distribution of the TV-SAT signals in the 5÷2150 MHz frequency range.

It has an input, a through-low loss output and three tap outputs, all with the same attenuation.

#### Characteristics

Code

- Realized in die-casting housing
- Passage of current on all the outputs

| Item                     |       | 1 3-12 01011 |
|--------------------------|-------|--------------|
| No. derived outputs      |       | 3            |
| Frequencies range        | MHz   | 5÷2150       |
| Tap loss TV              | dB ±1 | 13,3         |
| Tap loss SAT             | dB ±1 | 12,5         |
| Tap loss Ch. R           | dB ±1 | 15           |
| Throughpass loss TV      | dB ±1 | 4            |
| Throughpass loss SAT     | dB ±1 | 3            |
| Throughpass loss Ch. R   | dB ±1 | 6            |
| Derived separation TV    | dB ±1 | >23          |
| Derived separation SAT   | dB ±1 | >20          |
| Derived separation Ch. R | dB ±1 | >20          |
| Inversed loss TV         | dB ±1 | >24          |
| Inversed loss SAT        | dB ±1 | >20          |
| Inversed loss Ch. R      | dB ±1 | >18          |
| Return loss Ch. R        | dB    | >9           |
| Dimensions (LxWxH)       | mm    | 72x20x18     |
| Fit temperature          | °C    | -10 ÷ +55    |