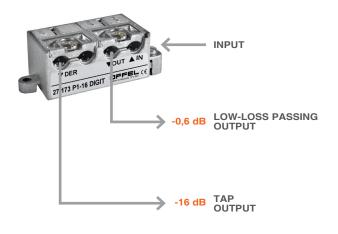

|
| Return loss Ch. R      | dB    | >15                                                 |
| Dimensions (LxWxH)     | mm    | 56x20x18                                            |
| Fit temperature        | °C    | -10 ÷ +55                                           |
| Compliant to           |       | EN 55083-2,<br>EN 50083-4,<br>EN 60065, EN 60728-11 |

Technical data refer to a temperature of 25 °C

| Packaging                    |     |            |
|------------------------------|-----|------------|
| Package                      |     | multi-pack |
| Quantity                     | pcs | 10         |
| Packaging dimensions (LxWxH) | mm  | 130x61x42  |
| Packaging weight             | Kg  | 0,65       |

One through-low loss output and one tap output

## Operation scheme