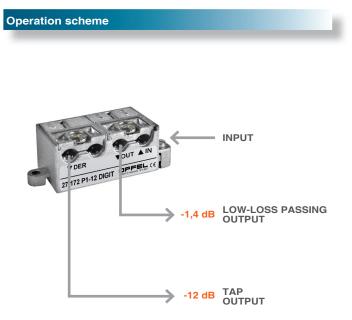

## Indoor tap DIGIT series

art. 27-172 P1-12 DIGIT

Ideal for the distribution of the TV-SAT signals in the 5÷2150 MHz frequency range.

It has an input, a through-low loss output and one tap output.

It is an indoor product, realized in die-casting housing with shielded fixing clamps.

 One through-low loss output and one tap output

Rev. 2 11.2018