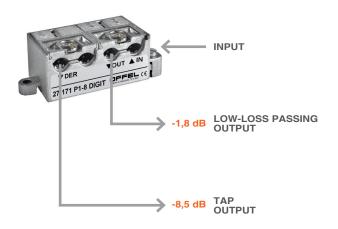

urn loss Ch. R      | dB    | >13                                                 |
| Dimensions (LxWxH)     | mm    | 56x20x18                                            |
| Fit temperature        | °C    | -10 ÷ +55                                           |
| Compliant to           |       | EN 55083-2,<br>EN 50083-4,<br>EN 60065, EN 60728-11 |

Technical data refer to a temperature of 25  $^{\circ}\text{C}$ 

| Packaging                    |     |            |
|------------------------------|-----|------------|
| Package                      |     | multi-pack |
| Quantity                     | pcs | 10         |
| Packaging dimensions (LxWxH) | mm  | 130x61x42  |
| Packaging weight             | Kg  | 0,65       |

One through-low loss output and one tap output

## Operation scheme