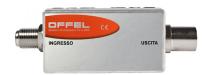

## Indoor amplifier 12÷15V

broadband input 2T...X series

art. 23-075 2T15X 4+5

This amplifier is designed to optimize the amplification of DTT signals in the range E05÷E12+E21÷E48, attenuating the 700 MHz band without preventing the proper functioning of the channel E48.

## Characteristics

centralized TV systems.

Shielded housing with screw F-type connectors

· Components with a high quality standard

| Code               |         | 23-075               |
|--------------------|---------|----------------------|
| Item               |         | 2T15X 4+5            |
| No. of inputs      |         | 1                    |
| Noise figure       | dB      | 4                    |
| Max output level*  | dΒμV    | 114                  |
| Gain               | dB ±1,5 | 15                   |
| Absorbed current   | mA      | 35                   |
| Power supply       | Vdc     | 12÷15                |
| Dimensions (LxWxH) | mm      | 82x29x16             |
| Fit temperature    | °C      | -10 ÷ +55            |
| Compliant to       |         | EN 55083-2, EN 60065 |