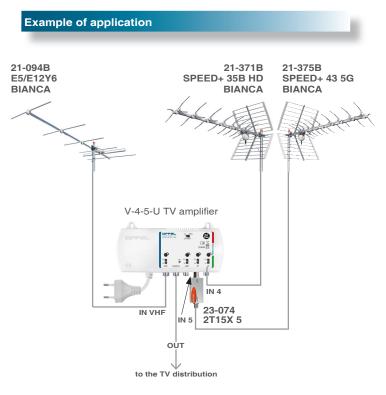

Indoor amplifier 12÷15V broadband input 2T...X series

art. 23-074 2T15X 5

Indoor amplifier with broadband inputs, used in single dwelling, small TV systems or as a preamplifier in centralized TV systems.

This amplifier is designed to optimize the amplification of DTT signals in the band 5. Created with calibration on request. When ordering you must specify the first channel of the band 5.