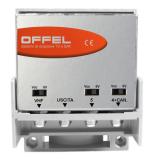

The three inputs are so distributed:

- 1 VHF band input;
- 1 band 4 + 1 band 5 channel input;
- 1 band 5 input.

Created with calibration on request. When ordering you must specify:

- the last channel of the band 4 and the first of the band 5
- the UHF channel which you want to be included in 4+1Can.U input.

## **Characteristics**

- Shielded housing with screw F-type connectors
- Using slide switches, a remote power supply can be provided on input connectors
- · Fixing accessory suitable for masts up to ø 60 mm included

| Code                         |        | 22-176               |
|------------------------------|--------|----------------------|
| Item                         |        | MIX3LK V-4+1Can.U-5  |
| No. of inputs                |        | 3                    |
| Ch. UHF insertion loss       | dB ±1  | ≤ 5                  |
| UHF band insertion loss      | dB ±1  | < 4                  |
| Separation between bands     | dB     | > 16                 |
| Channel bandwidth            | MHz ±1 | 9                    |
| Channel selectivity          | dB     | > 16                 |
| Dimensions (LxWxH)           | mm     | 87x48x105            |
| Packaging dimensions (LxWxH) | mm     | 110x60x115           |
| Packaging weight             | Kg     | 0,3                  |
| Fit temperature              | °C     | -10 ÷ +55            |
| Compliant to                 |        | EN 55083-2, EN 60065 |