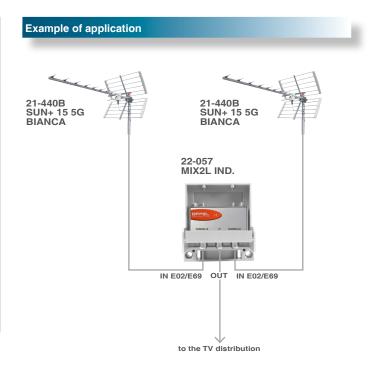

## Outdoor TV mixer

broadband inputs L series

art. 22-057 MIX2L IND.

This outdoor TV mixer is ideal to combine the signals of two antennas and distribute them to the TV on a single cable.

Equipped with two broadband inputs for the reception of DTT signals in the range E02÷E69.