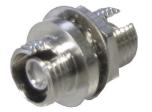

## **Adapters**

FO series

art. 19-410 FO-BUSSOLA FC/PC

Adapter with FC/PC female/female connectors that allow to connect together two patch cords with the same connector.

Ideal for the following fibre optic patch cord series:

- FO-C FC/PC
- FO-C FC/PC-SC/APC
- FO-C FC/PC-LC/PC
- FO-PIGTAIL FC/PC

Equipped with plastic or silicone protective caps.

| Code                             |    | 19-410           |
|----------------------------------|----|------------------|
| Item                             |    | FO-BUSSOLA FC/PC |
| Loss allowed                     | dB | < 0,3            |
| Length (without protective caps) | mm | 15               |
| Ø                                | mm | 12               |
| Weight                           | Kg | 0,05             |
| For patch cords with connectors  |    | FC/PC            |