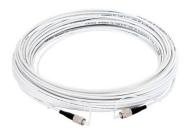

## Fibre optic patch cords

FO-C FC/PC series

art. 19-090 FO-C FC/PC mt.75

Single-mode fibre optic patch cords with FC/PC connectors, realized with LSZH sheath (Low Smoke Zero Halogen).

Thanks to their reduced thickness and the dielectric material of which they are composed, which makes them immune to electromagnetic interference, fibre optics can be inserted in electrical cables ducts.

Also, in a distribution network, they don't require equipotential grounding.

They assure a very low attenuation and a high transmission bandwidth.

| Code                           |       | 19-090            |  |
|--------------------------------|-------|-------------------|--|
| Item                           |       | FO-C FC/PC mt.75  |  |
| Length                         | m     | 75                |  |
| Ø patch cord                   | mm    | 2,8               |  |
| Medium attenuation             | dB/Km | 0,4               |  |
| Type of connectors             |       | FC/PC             |  |
| Ø connectors                   | mm    | 10                |  |
| Type of fibre optic for wiring |       | single mode 9/125 |  |
| Packaging dimensions (LxWxH)   | mm    | 210x210x50        |  |
| Packaging weight (LxWxH)       | Kg    | 1,02              |  |