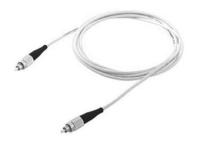

## Fibre optic patch cords

FO-C FC/PC series

art. 19-087 FO-C FC/PC mt.30

Single-mode fibre optic patch cords with FC/PC connectors, realized with LSZH sheath (Low Smoke Zero Halogen).

Thanks to their reduced thickness and the dielectric material of which they are composed, which makes them immune to electromagnetic interference, fibre optics can be inserted in electrical cables ducts.

Also, in a distribution network, they don't require equipotential grounding.

They assure a very low attenuation and a high transmission bandwidth.

| Code                           |       | 19-087            |
|--------------------------------|-------|-------------------|
| Item                           |       | FO-C FC/PC mt.30  |
| Length                         | m     | 30                |
| Ø patch cord                   | mm    | 2,8               |
| Medium attenuation             | dB/Km | 0,4               |
| Type of connectors             |       | FC/PC             |
| Ø connectors                   | mm    | 10                |
| Type of fibre optic for wiring |       | single mode 9/125 |
| Packaging dimensions (LxWxH)   | mm    | 190x190x30        |
| Packaging weight (LxWxH)       | Kg    | 0,45              |