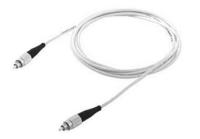

## Fibre optic patch cords FO-C FC/PC series

art. 19-084 FO-C FC/PC mt.15

Single-mode fibre optic patch cords with FC/PC connectors, realized with LSZH sheath (Low Smoke Zero Halogen).

Thanks to their reduced thickness and the dielectric material of which they are composed, which makes them immune to electromagnetic interference, fibre optics can be inserted in electrical cables ducts.

Kg

Also, in a distribution network, they don't require equipotential grounding.

They assure a very low attenuation and a high transmission bandwidth.

| Code                           |       | 19-084            |
|--------------------------------|-------|-------------------|
| Item                           |       | FO-C FC/PC mt.15  |
| Length                         | m     | 15                |
| Ø patch cord                   | mm    | 2,8               |
| Medium attenuation             | dB/Km | 0,4               |
| Type of connectors             |       | FC/PC             |
| Ø connectors                   | mm    | 10                |
| Type of fibre optic for wiring |       | single mode 9/125 |
| Packaging dimensions (LxWxH)   | mm    | 190x190x20        |