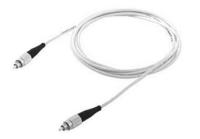

## Fibre optic patch cords FO-C FC/PC series

FU-C FC/PC series

art. 19-081 FO-C FC/PC mt.3

Single-mode fibre optic patch cords with FC/PC connectors, realized with LSZH sheath (Low Smoke Zero Halogen).

Thanks to their reduced thickness and the dielectric material of which they are composed, which makes them immune to electromagnetic interference, fibre optics can be inserted in electrical cables ducts.

Also, in a distribution network, they don't require equipotential grounding.

They assure a very low attenuation and a high transmission bandwidth.

|       | 19-081                  |
|-------|-------------------------|
|       | FO-C FC/PC mt.3         |
| m     | 3                       |
| mm    | 2,8                     |
| dB/Km | 0,4                     |
|       | FC/PC                   |
| mm    | 10                      |
|       | single mode 9/125       |
| mm    | 190x190x10              |
| Kg    | 0,05                    |
|       | mm<br>dB/Km<br>mm<br>mm |