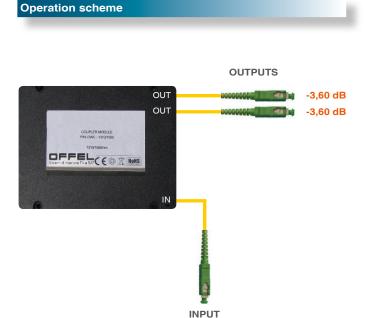

## Indoor fibre optic splitters

FO-V SC/APC series

art. 19-022V FO-CM2 SC/APC

Ideal for the distribution of optical signals

It allows to divide the signal so that both the outputs have the same attenuation from one another.

## **Characteristics**

Patch cords with SC/APC connectors.

Two outputs with the same attenuation from one another

| Code                           |    | 19-022V           |
|--------------------------------|----|-------------------|
| Item                           |    | FO-CM2 SC/APC     |
| No. outputs                    |    | 2                 |
| Wavelength                     | nm | 1310/1150         |
| Splitter Ratio                 | %  | 50/50             |
| Tap loss                       | dB | 3,60              |
| Patch cord length              | mm | 500               |
| Type of connectors             |    | SC/APC            |
| Ø connectors                   | mm | 10                |
| Type of fibre optic for wiring |    | single mode 9/125 |
| Dimensions (LxWxH)             | mm | 120x80x10         |
| Packaging dimensions (LxWxH)   | mm | 270x225x25        |
| Packaging weight (LxWxH)       | Kg | 0,17              |