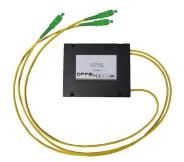

## Indoor fibre optic splitters

FO-V SC/APC series

art. 19-022V FO-CM2 SC/APC

Ideal for the distribution of optical signals

It allows to divide the signal so that both the outputs have the same attenuation from one another.

Realized in plastic case with patch cords 50 cm with male SC/APC connectors.