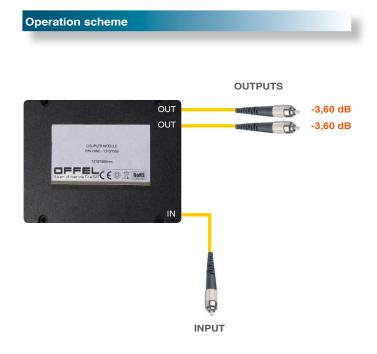

## Indoor fibre optic splitters FO-N FC/PC series

art. 19-022N FO-CM2N FC/PC

Ideal for the distribution of optical signals

It allows to divide the signal so that both the outputs have the same attenuation from one another.

## Characteristics

- Patch cords with FC/PC connectors.
- Two outputs with the same attenuation from one another

| Code                           |    | 19-022N           |
|--------------------------------|----|-------------------|
| Item                           |    | FO-CM2N FC/PC     |
| No. outputs                    |    | 2                 |
| Wavelength                     | nm | 1310/1150         |
| Splitter Ratio                 | %  | 50/50             |
| Tap loss                       | dB | 3,60              |
| Patch cord length              | mm | 500               |
| Type of connectors             |    | FC/PC             |
| Ø connectors                   | mm | 10                |
| Type of fibre optic for wiring |    | single mode 9/125 |
| Dimensions (LxWxH)             | mm | 120x80x10         |
| Packaging dimensions (LxWxH)   | mm | 270x225x25        |
| Packaging weight (LxWxH)       | Kg | 0,17              |