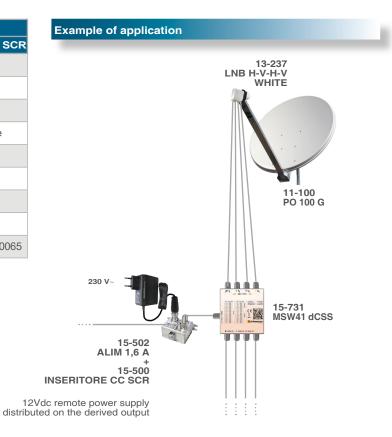

## DC inserter

for systems with multiswitches

art. 15-500 INSERITORE CC SCR

DC inserter, indicated for insert the power supply required for LNB functioning in small size systems with multiswitches.

It is connected to the derived output of a SCR multiswitch, between the decoder and the multiswitch itself.