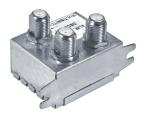

## DC inserter

for systems with multiswitches

art. 15-500 INSERITORE CC SCR

DC inserter, indicated for insert the power supply required for LNB functioning in small size systems with multiswitches.

It is connected to the derived output of a SCR multiswitch, between the decoder and the multiswitch itself.

Realized into shielded housing with F connectors.

| Code                         |     | 15-500               |
|------------------------------|-----|----------------------|
| Item                         |     | INSERITORE CC SCR    |
| Frequencies range            | MHz | 40÷2150              |
| Insertion loss               | dB  | < 1,3                |
| Maximum current              | mA  | 500                  |
| Connectors type              |     | screw F type         |
| Dimensions (LxWxH)           | mm  | 56x33x42             |
| Packaging dimensions (LxWxH) | mm  | 65x48x33             |
| Packaging weight             | Kg  | 0,06                 |
| Fit temperature              | °C  | -10 ÷ +55            |
| Compliant to                 |     | EN 55083-2, EN 60065 |