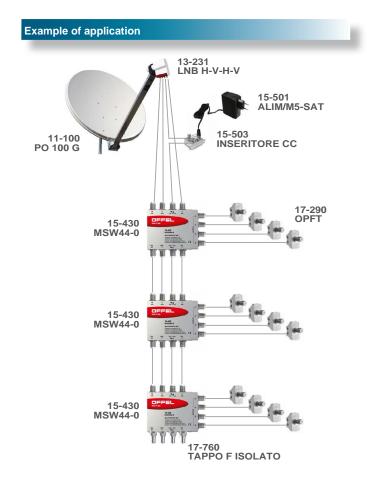

## Cascadable multiswitch

4 SAT tap outputs

art. 15-430 MSW44-0

Ideal for the distribution of SAT signals.

Realized with tap gain to 0 dB.

The supply of the multiswitch and the LNB is provided by the SAT receiver, which also provides the control voltages for commutation.

The remote power supply from the multiswitch to the LNB is enabled on the V/L connector.

If more users aren't able to provide the correct power supply, it is recommended to use in the SAT system the inserting device (art. 15-503) with the power supply unit ALIM/M5-SAT (art. 15-501) and to connect it on V/L polarization.

Tap outputs with screw F-type connectors.