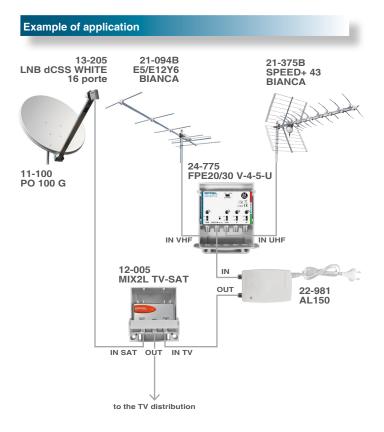

# art. 12-005 **MIX2L TV-SAT**

This outdoor TV-SAT mixer is ideal to combine the signals of a TV multiband amplifier with signals coming from a SAT amplifier or directly from the LNB and distribute them to the outlets on a single cable.