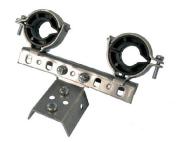

## Multifeeds

MF series

art. 11-097 MF2 PO G

Ideal for the reception of several satellites because it allows the use of 2 LNB with a single dish.

The distance between two satellites is expressed in degrees.

If the distance in degrees between the two satellites isn't change, with the increase of the dish diameter also increases the distance between the focal point and the secondary focal points.

| Code                         |    | 11-097     |  |  |
|------------------------------|----|------------|--|--|
| Item                         |    | MF2 PO G   |  |  |
| No. LNB supports             |    | 2          |  |  |
| Ø LNB supports               | mm | 23 and 40  |  |  |
| Fixing base material         |    | Steel      |  |  |
| LNB supports material        |    | Plastic    |  |  |
| Dimensions (LxWxH)           | mm | 240x75x100 |  |  |
| Packaging dimensions (LxWxH) | mm | 150x170x60 |  |  |
| Packaging weight             | Kg | 0,28       |  |  |