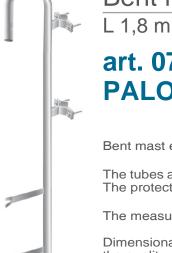

## Bent roof-crossing masts

## art. 07-808/A PALO CURVO CON ZANCA A MURARE

Bent mast equipped with two spaced fixing plates and two wall supports.

The tubes are made of steel, hot dip galvanized to ensure high quality and durability. The protection of the zinc cladding is of 50/85 microns thick.

The measures are in mm, unless otherwise specified.

Dimensional and thickness tolerances are allowed by the regulations that establish the quality of the raw materials used.

| Anti-al-          |                    | 07.000/4                                     | 0          |     |       |    | $\sim$ | × ×     |     |
|-------------------|--------------------|----------------------------------------------|------------|-----|-------|----|--------|---------|-----|
| Articolo<br>Sigla |                    | 07-808/A<br>PALO CURVO CON<br>ZANCA A MURARE |            | 40  | 140   |    | (1)    | X)      |     |
|                   |                    |                                              | ( <b>†</b> | (*) |       |    |        |         | 220 |
| POLE              |                    |                                              | (III)      |     | 1     |    | -lil   |         |     |
| Ø                 | mm                 | 38                                           |            | 95  |       |    |        | Ψ       |     |
| Thickness         | mm                 | 2                                            |            | -   |       |    | 180    |         |     |
| Lenght            | m                  | 1,8                                          |            |     |       |    |        |         |     |
| FIXING PLATES     |                    |                                              |            |     | 200   |    | 1      |         |     |
| Distances         | mm                 | 500; 140                                     |            |     | -342) |    |        |         |     |
| Dimensions        | mm                 | 126x40                                       |            |     |       |    |        |         |     |
| Thickness         | mm                 | 4                                            |            |     |       |    |        |         |     |
| For masts Ø       | mm                 | 25 ÷ 60                                      |            |     |       |    |        |         |     |
| Screws            |                    | QST 8x60 mm                                  | <b>I</b>   | 0   | 3     |    | -11    |         |     |
| Spacers           | mm                 | 50                                           |            |     |       |    |        |         |     |
| BENT              |                    |                                              |            |     |       |    |        |         |     |
| Type of bent      |                    | fixed                                        |            |     |       |    |        |         |     |
| Bending radius    |                    | 180°                                         |            |     |       |    |        |         |     |
| Ø                 | mm                 | 38                                           |            |     | 8     |    |        |         |     |
| Thickness         | mm                 | 2                                            |            |     | 1800  |    | 1      |         |     |
| WALL MOUNT        |                    |                                              |            |     |       | 02 | Ø38    | X2      |     |
| Туре              |                    | "L" support                                  |            |     |       |    |        |         |     |
| Dimensions        | mm                 | 250x15x30                                    |            |     |       |    |        |         |     |
| Packaging         |                    |                                              |            |     |       |    |        |         |     |
| Packaging Di      | mensions LxWxH (mm | ı) Weight (Kg)                               | -          |     |       |    | -      | 1       | 3   |
| Single            | 400x130x1800       | 5,5                                          |            |     |       |    | 1      |         |     |
|                   |                    | Per serraggio tubi da Ø25 a Ø60              |            |     |       |    | T      |         |     |
|                   | 126                |                                              |            |     |       | 50 |        | 250     | 1   |
|                   |                    |                                              |            |     |       | Ť  | Rev. 1 | 11.2016 |     |