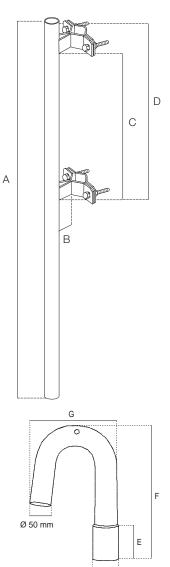

## art. 07-807 PALO CURVO mt. 2 Ø 50 mm SP. 2 mm DISTANZIATO RINFORZATO

It is used for pass through roof installation and the cable passage.

The tubes are made of steel, hot dip galvanized to ensure high quality and durability. The protection of the zinc cladding is of 50/85 microns thick.

The measures are in mm, unless otherwise specified.

Dimensional and thickness tolerances are allowed by the regulations that establish the quality of the raw materials used.

| Code           |    | 07-807                                                      |
|----------------|----|-------------------------------------------------------------|
| Item           |    | PALO CURVO mt. 2 Ø 50 mm SP. 2 mm<br>DISTANZIATO RINFORZATO |
| POLE           |    |                                                             |
| Ø              | mm | 50                                                          |
| Thickness      | mm | 2                                                           |
| Lenght         | m  | 2 (A)                                                       |
| FIXING PLATES  |    |                                                             |
| Distances      | mm | 500 (C); 630 (D)                                            |
| Dimensions     | mm | 35x6                                                        |
| Thickness      | mm | 3,5                                                         |
| For masts Ø    | mm | 30 ÷ 60                                                     |
| Screws         |    | 10x60 mm                                                    |
| SPACER         |    |                                                             |
| Length         | mm | 50 (B)                                                      |
| Height         | mm | 35                                                          |
| Thickness      | mm | 6                                                           |
| BENT           |    |                                                             |
| Type of bent   |    | removable                                                   |
| Bending radius |    | 180°                                                        |
| Ø              | mm | 50 (with connection of Ø 55)                                |
| Thickness      | mm | 1,4                                                         |
| Dimensions     | mm | 60 (E); 330 (F); 240 (G)                                    |