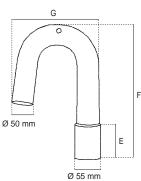

| Code                  |    | 07-806                                                    |  |
|-----------------------|----|-----------------------------------------------------------|--|
| Item                  |    | PALO CURVO mt. 2 Ø 50 mm SP. 2 mm<br>STAFFA ANTIROTAZIONE |  |
| POLE                  |    |                                                           |  |
| Ø                     | mm | 50                                                        |  |
| Thickness             | mm | 2                                                         |  |
| Lenght                | m  | 2 (A)                                                     |  |
| ANTI-ROTATION BRACKET |    |                                                           |  |
| Height                | mm | 200 (B)                                                   |  |
| Length                | mm | 40                                                        |  |
| Thickness             | mm | 5                                                         |  |
| BENT                  |    |                                                           |  |
| Type of bent          |    | removable                                                 |  |
| Bending radius        |    | 180°                                                      |  |
| Ø                     | mm | 50 (with connection of Ø 55)                              |  |
| Thickness             | mm | 1,4                                                       |  |
| Dimensions            | mm | 60 (E); 330 (F); 240 (G)                                  |  |