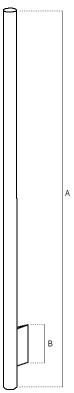

| Code                  |    | 07-806                                                    |  |
|-----------------------|----|-----------------------------------------------------------|--|
| Item                  |    | PALO CURVO mt. 2 Ø 50 mm SP. 2 mm<br>STAFFA ANTIROTAZIONE |  |
| POLE                  |    |                                                           |  |
| Ø                     | mm | 50                                                        |  |
| Thickness             | mm | 2                                                         |  |
| Lenght                | m  | 2 (A)                                                     |  |
| ANTI-ROTATION BRACKET |    |                                                           |  |
| Height                | mm | 200 (B)                                                   |  |
| Length                | mm | 40                                                        |  |
| Thickness             | mm | 5                                                         |  |
| BENT                  |    |                                                           |  |
| Type of bent          |    | removable                                                 |  |
| Bending radius        |    | 180°                                                      |  |
| Ø                     | mm | 50 (with connection of Ø 55)                              |  |
| Thickness             | mm | 1,4                                                       |  |
| Dimensions            | mm | 60 (E); 330 (F); 240 (G)                                  |  |