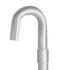

# art. 07-806 PALO CURVO mt. 2 Ø 50 mm SP. 2 mm STAFFA ANTIROTAZIONE

It is used for pass through roof installation and the cable passage.

The tubes are made of steel, hot dip galvanized to ensure high quality and durability. The protection of the zinc cladding is of 50/85 microns thick.

| Code                  |    | 07-806                                                    |  |
|-----------------------|----|-----------------------------------------------------------|--|
| Item                  |    | PALO CURVO mt. 2 Ø 50 mm SP. 2 mm<br>STAFFA ANTIROTAZIONE |  |
| POLE                  |    |                                                           |  |
| Ø                     | mm | 50                                                        |  |
| Thickness             | mm | 2                                                         |  |
| Lenght                | m  | 2 (A)                                                     |  |
| ANTI-ROTATION BRACKET |    |                                                           |  |
| Height                | mm | 200 (B)                                                   |  |
| Length                | mm | 40                                                        |  |
| Thickness             | mm | 5                                                         |  |
| BENT                  |    |                                                           |  |
| Type of bent          |    | removable                                                 |  |
| Bending radius        |    | 180°                                                      |  |
| Ø                     | mm | 50 (with connection of Ø 55)                              |  |
| Thickness             | mm | 1,4                                                       |  |
| Dimensions            | mm | 60 (E); 330 (F); 240 (G)                                  |  |