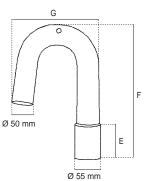

| Code           |    | 07-803                                                 |  |
|----------------|----|--------------------------------------------------------|--|
| Item           |    | PALO CURVO mt. 2 Ø 50 mm SP. 2 mm<br>DISTANZIATO 60 mm |  |
| POLE           |    |                                                        |  |
| Ø              | mm | 50                                                     |  |
| Thickness      | mm | 2                                                      |  |
| Lenght         | m  | 2 (A)                                                  |  |
| FIXING PLATES  |    |                                                        |  |
| Distances      | mm | 250 (B); 900 (C)                                       |  |
| Dimensions     | mm | 90x90                                                  |  |
| Thickness      | mm | 2,5                                                    |  |
| For masts Ø    | mm | 25 ÷ 55                                                |  |
| Screws         |    | QST 8x60 mm                                            |  |
| SPACER         |    |                                                        |  |
| Length         | mm | 60 (D)                                                 |  |
| Height         | mm | 40                                                     |  |
| Thickness      | mm | 8                                                      |  |
| BENT           |    |                                                        |  |
| Type of bent   |    | removable                                              |  |
| Bending radius |    | 180°                                                   |  |
| Ø              | mm | 50 (with connection of Ø 55)                           |  |
| Thickness      | mm | 1,4                                                    |  |
| Dimensions     | mm | 60 (E); 330 (F); 240 (G)                               |  |