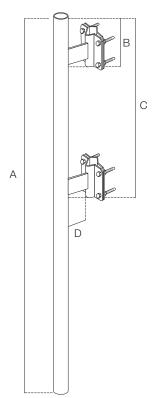

| Code           |    | 07-803                                                 |  |
|----------------|----|--------------------------------------------------------|--|
| Item           |    | PALO CURVO mt. 2 Ø 50 mm SP. 2 mm<br>DISTANZIATO 60 mm |  |
| POLE           |    |                                                        |  |
| Ø              | mm | 50                                                     |  |
| Thickness      | mm | 2                                                      |  |
| Lenght         | m  | 2 (A)                                                  |  |
| FIXING PLATES  |    |                                                        |  |
| Distances      | mm | 250 (B); 900 (C)                                       |  |
| Dimensions     | mm | 90x90                                                  |  |
| Thickness      | mm | 2,5                                                    |  |
| For masts Ø    | mm | 25 ÷ 55                                                |  |
| Screws         |    | QST 8x60 mm                                            |  |
| SPACER         |    |                                                        |  |
| Length         | mm | 60 (D)                                                 |  |
| Height         | mm | 40                                                     |  |
| Thickness      | mm | 8                                                      |  |
| BENT           |    |                                                        |  |
| Type of bent   |    | removable                                              |  |
| Bending radius |    | 180°                                                   |  |
| Ø              | mm | 50 (with connection of Ø 55)                           |  |
| Thickness      | mm | 1,4                                                    |  |
| Dimensions     | mm | 60 (E); 330 (F); 240 (G)                               |  |