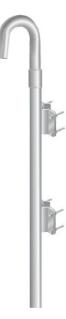

## art. 07-802 PALO CURVO mt. 2 Ø 50 mm SP. 2 mm

It is used for pass through roof installation and the cable passage.

The tubes are made of steel, hot dip galvanized to ensure high quality and durability. The protection of the zinc cladding is of 50/85 microns thick.

The measures are in mm, unless otherwise specified.

Dimensional and thickness tolerances are allowed by the regulations that establish the quality of the raw materials used.

| Code           |    | 07-802                            |  |
|----------------|----|-----------------------------------|--|
| Item           |    | PALO CURVO mt. 2 Ø 50 mm SP. 2 mm |  |
| Pole           |    |                                   |  |
| Ø              | mm | 50                                |  |
| Thickness      | mm | 2                                 |  |
| Lenght         | m  | 2 (A)                             |  |
| FIXING PLATES  |    |                                   |  |
| Distances      | mm | 250 (B); 900 (C)                  |  |
| Dimensions     | mm | 90x90                             |  |
| Thickness      | mm | 2,5                               |  |
| For masts Ø    | mm | 25 ÷ 55                           |  |
| Screws QS      |    | QST 8x60 mm                       |  |
| BENT           |    |                                   |  |
| Type of bent   |    | removable                         |  |
| Bending radius |    | 180°                              |  |
| Ø              | mm | 50 (with connection of $Ø$ 55)    |  |
| Thickness      | mm | 1,4                               |  |
| Dimensions     | mm | 60 (D); 330 (E); 240 (F)          |  |