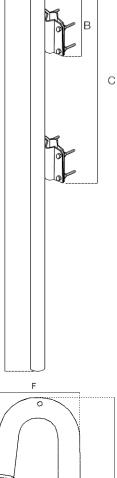

The measures are in mm, unless otherwise specified.

Dimensional and thickness tolerances are allowed by the regulations that establish the quality of the raw materials used.

| Code           |    | 07-802                            |  |
|----------------|----|-----------------------------------|--|
| Item           |    | PALO CURVO mt. 2 Ø 50 mm SP. 2 mm |  |
| Pole           |    |                                   |  |
| Ø              | mm | 50                                |  |
| Thickness      | mm | 2                                 |  |
| Lenght         | m  | 2 (A)                             |  |
| FIXING PLATES  |    |                                   |  |
| Distances      | mm | 250 (B); 900 (C)                  |  |
| Dimensions     | mm | 90x90                             |  |
| Thickness      | mm | 2,5                               |  |
| For masts Ø    | mm | 25 ÷ 55                           |  |
| Screws QS      |    | QST 8x60 mm                       |  |
| BENT           |    |                                   |  |
| Type of bent   |    | removable                         |  |
| Bending radius |    | 180°                              |  |
| Ø              | mm | 50 (with connection of $Ø$ 55)    |  |
| Thickness      | mm | 1,4                               |  |
| Dimensions     | mm | 60 (D); 330 (E); 240 (F)          |  |