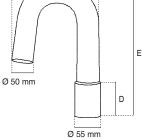

The measures are in mm, unless otherwise specified.

Dimensional and thickness tolerances are allowed by the regulations that establish the quality of the raw materials used.

| Code           |    | 07-802                            |  |
|----------------|----|-----------------------------------|--|
| Item           |    | PALO CURVO mt. 2 Ø 50 mm SP. 2 mm |  |
| Pole           |    |                                   |  |
| Ø              | mm | 50                                |  |
| Thickness      | mm | 2                                 |  |
| Lenght         | m  | 2 (A)                             |  |
| FIXING PLATES  |    |                                   |  |
| Distances      | mm | 250 (B); 900 (C)                  |  |
| Dimensions     | mm | 90x90                             |  |
| Thickness      | mm | 2,5                               |  |
| For masts Ø    | mm | 25 ÷ 55                           |  |
| Screws QS      |    | QST 8x60 mm                       |  |
| BENT           |    |                                   |  |
| Type of bent   |    | removable                         |  |
| Bending radius |    | 180°                              |  |
| Ø              | mm | 50 (with connection of $Ø$ 55)    |  |
| Thickness      | mm | 1,4                               |  |
| Dimensions     | mm | 60 (D); 330 (E); 240 (F)          |  |